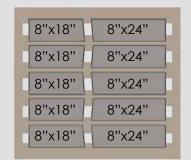

#### CLAREMONT WALL PALLET

- Pallet weight = ±2,800 lbs (incl. pallet weight)
- Pieces on pallet = 25 pieces of 18" and 25 pieces of 24"

# LAYER OVERVIEW

• 5 layers per pallet