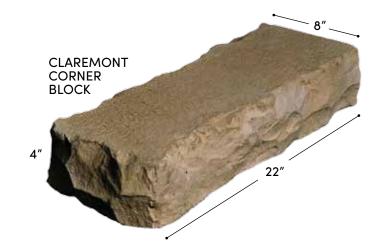

## CLAREMONT CORNER PALLET

- 40 Corner units per pallet
- Pallet weight =  $\pm 2,400$  lbs
- One pallet contains enough corners to build a 30"x30" pillar, 40" Tall
- 34"x34"x3" Pillar Cap sold separately