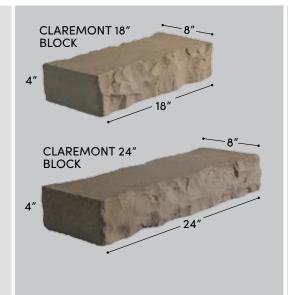

# CLAREMONT FIREPLACE KIT

## **FEATURES**

- Linear, horizontal proportions evoke a contemporary yet classic stone appearance
- Each unit is finished on both the front and back surfaces, allowing for both freestanding walls and retaining walls
- Crisp, chiseled stone texture is indistinguishable from natural snapped limestone drywall