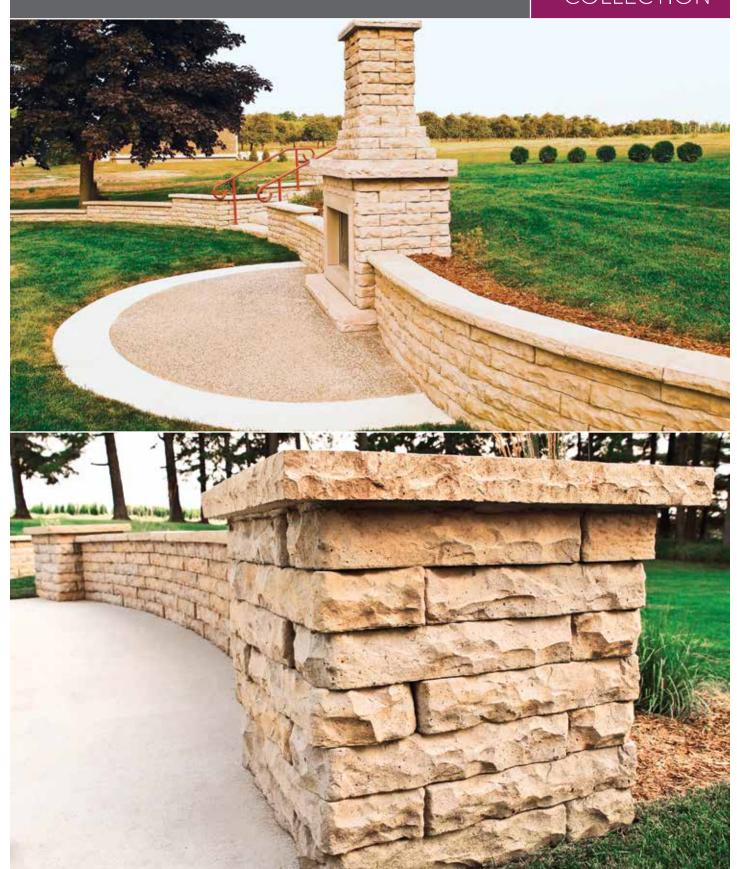

# CLAREMONT FIREPLACE KIT

## **FEATURES**

- Linear, horizontal proportions evoke a contemporary yet classic stone appearance
- Each unit is finished on both the front and back surfaces, allowing for both freestanding walls and retaining walls
- Crisp, chiseled stone texture is indistinguishable from natural snapped limestone drywall